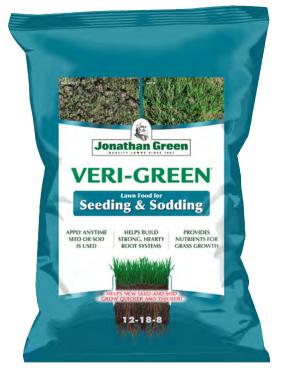

## VERI-GREEN Lawn Food for SEEDING & SODDING

1,500 sq. ft. #16006 5,000 sq. ft. #16002 15,000 sq. ft. #16008 12-18-8

Jonathan Green Veri-green Lawn Food for Seeding & Sodding is formulated to get new grass seedings off to a great start. It helps your lawn grow strong roots and grow faster and thicker when seeding, overseeding and laying sod.

| GUARANTEED ANALYSIS        |       |
|----------------------------|-------|
| Total Nitrogen (N)         | 12.0% |
| 7.04% Ammoniacal Nitrogen  |       |
| 4.96% Urea Nitrogen*       |       |
| Available Phosphate (P205) | 18.0% |
| Soluble Potash (K20)       | 8.0%  |
| Soluble Potash (K20)       | 8.0%  |

## APPLY ANYTIME SEED OR SOD IS USED - ON THE SAME DAY WATER IN AFTER APPLYING

- High phosphorus formula helps newly planted seed or sod develop deep and dense roots
- Provides nutrients for grass growth
- Feeds for up to 2 Months
- You may seed with this product