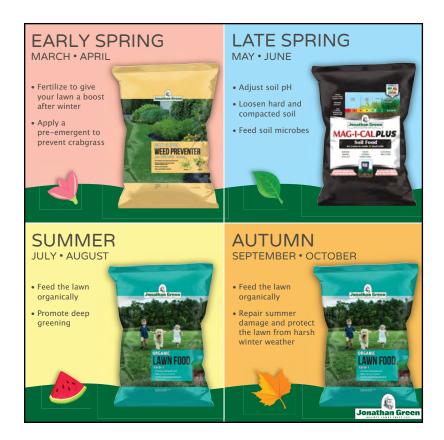

The organic approach to lawn care takes time, be patient, since nature needs time to break down nutrients. Children and pets may re-enter lawn area after application.

- A complex, all organic lawn fertilizer that provides excellent turf nutrition for 8 to 10 weeks
- Contains iron for deep greening, great for establishing new seedings
- Eco-friendly formula no-phosphorus, great for lake and bay communities