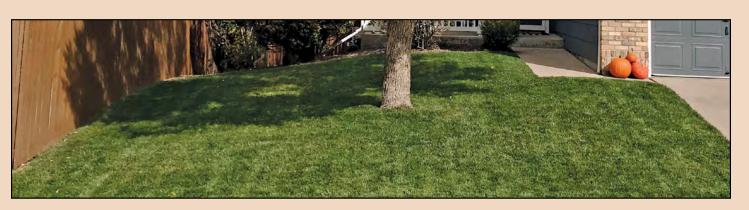

60% Tall Fescue
30% Perennial Rye
10% Kentucky Bluegrass
100%

SIZE COVERAGE ITEM#

3-lb. 1,500 sq. ft. #10382

7-lb. 3,500 sq. ft. #10383

Photo of a real Black Beauty lawn in Colorado.