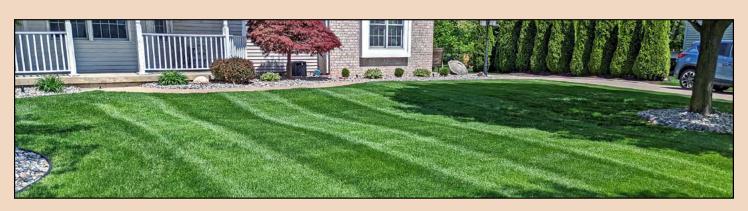

90% Tall Fescue
10% Texas Bluegrass
100%

SIZE COVERAGE ITEM#

3-lb. 1,500 sq. ft. #10700

7-lb. 3,500 sq. ft. #10701

Photo of a real Black Beauty lawn.