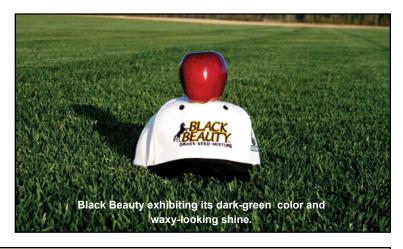

Black Beauty Ultra exhibits dark-green color, can grow roots up to four feet deep, contains a waxy leaf coating to preserve moisture, displays a uniform (non-clumpy) growth habit, and naturally withstands many insects and diseases. After you grow it, you'll agree, "Once you've seen a Black Beauty Lawn, you'll never forget it!"