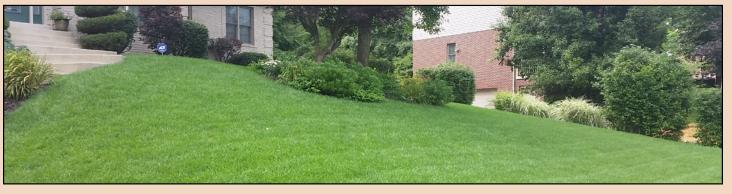

80% Tall Fescue

20% Perennial Ryegrass

100%

Photo of a real Black Beauty Keystone lawn in Pennsylvania.